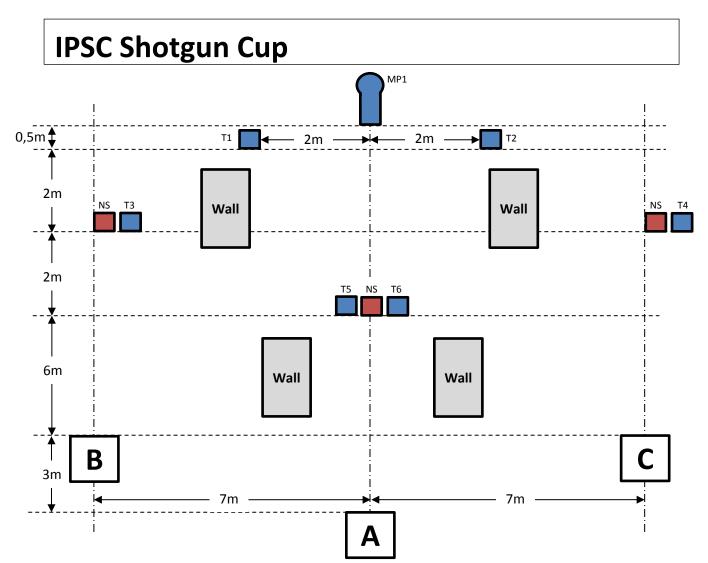

| IPSC | C Shotgun Cup                  | Material Used |
|------|--------------------------------|---------------|
|      | 1 IPSC Mini Popper             |               |
|      | 6 IPSC Plates (maximum size 20 | x20cm)        |
|      | 3 No-shoots Plates (maximum s  | ize 20x20cm)  |
| Т    | 9 plate stands                 |               |
| Α    | 3 areas (maximum size 1x1m)    |               |
| Wall | 4 walls                        |               |
|      |                                |               |

| Type of Course:<br>Ammunition type:<br>Targets (type & number):<br>No. Hits to be scored:<br>Maximum points:<br>Start position: | Short Course<br>Bird shot<br>6 IPSC Plates, 1 IPSC Mini Popper, 3 No-Shoots<br>7<br>35<br>Standing upright facing downrange in area "A".                                                                                                                                                                                                                                                                                                                            |
|---------------------------------------------------------------------------------------------------------------------------------|---------------------------------------------------------------------------------------------------------------------------------------------------------------------------------------------------------------------------------------------------------------------------------------------------------------------------------------------------------------------------------------------------------------------------------------------------------------------|
| Shotgun ready condition:<br>Procedure:                                                                                          | Loaded (Option 1), stock at competitors hip level.<br>After the audible start signal engage targets. T5&T6 can only be<br>shot from area "A", T2&T3 can only be shot from area "B" and<br>T1&T4 can only be shot from area "C".                                                                                                                                                                                                                                     |
| Setup Notes:                                                                                                                    | All targets are placed on 0-60cm from ground level, all targets<br>must be on placed on the same height.<br>Distance between IPSC Plates and No-Shoots within an array are<br>5cm. All IPSC Plates and No-Shoots have the same size and have<br>the maximum size of 20x20cm. All areas are maximum 1x1m.<br>Walls are placed so that T5-T6 are only visible from area "A",<br>T2 & T3 are only visible from area "B" and T1 & T4 are only<br>visible from area "C". |

| Type of Course:<br>Ammunition type:<br>Targets (type & number):<br>No. Hits to be scored:<br>Maximum points:<br>Start position: | Short Course<br>Bird shot<br>6 IPSC Plates, 1 IPSC Mini Popper, 3 No-Shoots<br>7<br>35<br>Standing upright facing downrange in area "B".                                                                                                                                                                                                                                                                                                                            |
|---------------------------------------------------------------------------------------------------------------------------------|---------------------------------------------------------------------------------------------------------------------------------------------------------------------------------------------------------------------------------------------------------------------------------------------------------------------------------------------------------------------------------------------------------------------------------------------------------------------|
| Shotgun ready condition:<br>Procedure:                                                                                          | Loaded (Option 1), stock at competitors hip level.<br>After the audible start signal engage targets. T5&T6 can only be<br>shot from area "A", T2&T3 can only be shot from area "B" and<br>T1&T4 can only be shot from area "C".                                                                                                                                                                                                                                     |
| Setup Notes:                                                                                                                    | All targets are placed on 0-60cm from ground level, all targets<br>must be on placed on the same height.<br>Distance between IPSC Plates and No-Shoots within an array are<br>5cm. All IPSC Plates and No-Shoots have the same size and have<br>the maximum size of 20x20cm. All areas are maximum 1x1m.<br>Walls are placed so that T5-T6 are only visible from area "A",<br>T2 & T3 are only visible from area "B" and T1 & T4 are only<br>visible from area "C". |

| Type of Course:<br>Ammunition type:<br>Targets (type & number):<br>No. Hits to be scored:<br>Maximum points:<br>Start position:<br>Shotgun ready condition:<br>Procedure: | Short Course<br>Bird shot<br>6 IPSC Plates, 1 IPSC Mini Popper, 3 No-Shoots<br>7<br>35<br>Standing upright facing downrange in area "C".<br>Loaded (Option 1), stock at competitors hip level.<br>After the audible start signal engage targets. T5&T6 can only be<br>shot from area "A", T2&T3 can only be shot from area "B" and<br>T1&T4 can only be shot from area "C".                                                                                         |
|---------------------------------------------------------------------------------------------------------------------------------------------------------------------------|---------------------------------------------------------------------------------------------------------------------------------------------------------------------------------------------------------------------------------------------------------------------------------------------------------------------------------------------------------------------------------------------------------------------------------------------------------------------|
| Setup Notes:                                                                                                                                                              | All targets are placed on 0-60cm from ground level, all targets<br>must be on placed on the same height.<br>Distance between IPSC Plates and No-Shoots within an array are<br>5cm. All IPSC Plates and No-Shoots have the same size and have<br>the maximum size of 20x20cm. All areas are maximum 1x1m.<br>Walls are placed so that T5-T6 are only visible from area "A",<br>T2 & T3 are only visible from area "B" and T1 & T4 are only<br>visible from area "C". |